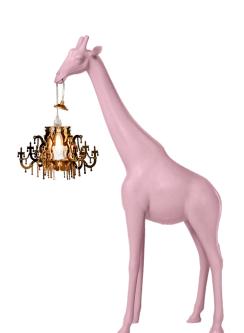

# Giraffe In Love XS Lamp

**DESIGN MARCANTONIO** 

Indoor wall Lamp in batch-colored recyclable polyethylene with lase cut methacrylate chandelier. E14 bulb included.