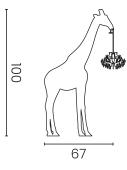

# Packaging

No. of parcels:

Weight (kg):

Volume (m³):

1

4

0.19

Dimensions (LxWxH): 60.3 x 31 x 101 cm