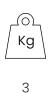

# Packaging

No. of parcels:

Weight (kg):

Volume (m³):

1

4

0.19

Dimensions (LxWxH): 60.3 x 31 x 101 cm